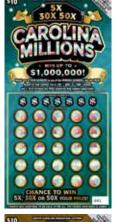

### Are YOU the next Carolina Millionaire?

By Leila Wilson & James Dowling, Product Specialists

You could sell the next \$1 million winning ticket and earn your store a \$10,000 commission.

Launching Tuesday, March 12, the new \$10 CAROLINA **MILLIONS** will surely first catch the eye of your players with its Sparkles and Bling, but even more than that, the **CAROLINA MILLIONS** instant ticket game offers three exciting tickets to play with chances to multiply your prizes from 2X to 100X, or for a chance to win one of the three \$1 MILLION top prizes in the game.

And if that isn't enough Bling for you, enter those non-winning **CAROLINA MILLIONS** tickets in the **CAROLINA MILLIONS Second-Chance Drawing for a** chance to win the final \$1 MILLION prize! That's FOUR chances for someone to win \$1 MILLION!

It's as exciting as it looks! So spring your players into action with the new CAROLINA MILLIONS game, everybody loves things that sparkle!

Entering is easy. Tickets can be entered online or by mail. To enter online, join Players' Club at sclottery.com, log in, and start entering those tickets. To enter by mail, players must sign the back of the ticket and legibly complete the required information. Just add postage and mail it like a postcard.