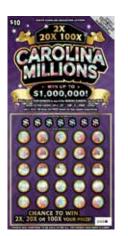

### Are YOU the next Carolina Millionaire?

By Leila Wilson & James Dowling, Product Specialists

You could sell the next \$1 million winning ticket and earn your store a \$10,000 commission.

Launching Tuesday, March 12, the new \$10 CAROLINA **MILLIONS** will surely first catch the eye of your players with its Sparkles and Bling, but even more than that, the **CAROLINA MILLIONS** instant ticket game offers three exciting tickets to play with chances to multiply your prizes from 2X to 100X, or for a chance to win one of the three \$1 MILLION top prizes in the game.

And if that isn't enough Bling for you, enter those non-winning **CAROLINA MILLIONS** tickets in the **CAROLINA MILLIONS Second-Chance Drawing for a** chance to win the final \$1 MILLION prize! That's FOUR chances for someone to win \$1 MILLION!

It's as exciting as it looks! So spring your players into action with the new CAROLINA MILLIONS game, everybody loves things that sparkle!

Entering is easy. Tickets can be entered online or by mail. To enter online, join Players' Club at sclottery.com, log in, and start entering those tickets. To enter by mail, players must sign the back of the ticket and legibly complete the required information. Just add postage and mail it like a postcard.