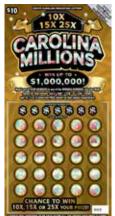

### Are YOU the next Carolina Millionaire?

By Leila Wilson & James Dowling, Product Specialists

You could sell the next \$1 million winning ticket and earn your store a \$10,000 commission.

Launching Tuesday, March 12, the new \$10 CAROLINA **MILLIONS** will surely first catch the eye of your players with its Sparkles and Bling, but even more than that, the **CAROLINA MILLIONS** instant ticket game offers three exciting tickets to play with chances to multiply your prizes from 2X to 100X, or for a chance to win one of the three \$1 MILLION top prizes in the game.

And if that isn't enough Bling for you, enter those non-winning **CAROLINA MILLIONS** tickets in the **CAROLINA MILLIONS Second-Chance Drawing for a** chance to win the final \$1 MILLION prize! That's FOUR chances for someone to win \$1 MILLION!

It's as exciting as it looks! So spring your players into action with the new CAROLINA MILLIONS game, everybody loves things that sparkle!

Entering is easy. Tickets can be entered online or by mail. To enter online, join Players' Club at sclottery.com, log in, and start entering those tickets. To enter by mail, players must sign the back of the ticket and legibly complete the required information. Just add postage and mail it like a postcard.